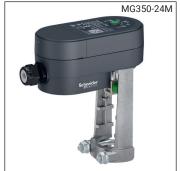

## MG350C-24F en MG350-24M

De MG350x-24x actuatoren voor klepafsluiters zijn elektromechanische aandrijvingen. F (floating) uitvoering zijn speciaal geschikt voor de regeling van 2- en 3-weg aangedreven klepafsluiters VG210 en VG310. De M (modulerend) uitvoering voor de V211, V211T, V311, V311T en V241/341 Meer kleuren LED's zijn geïntegreerd voor het aangeven van de diverse statussen.

| Туре       | Aansturing                           | Trafoverm. | Max. slaglengte | Looptijd | Gewicht | Productgroep. | Atikelnummer |
|------------|--------------------------------------|------------|-----------------|----------|---------|---------------|--------------|
| MG350-24F  | 3-draads floating<br>2-draads on/off | 5 VA       | 6,5 mm          | 8 s/mm   | 673 gr  | 7100          | 71029840     |
| MG350S-24F | 3-draads floating<br>2-draads on/off | 5 VA       | 6,5 mm          | 8 s/mm   | 673 gr  | 7100          | 71029850     |
| MG350-24M  | 0(2)10V min. impedantie $100$ Ω      | 7,2 VA     | 21,5 mm         | 4 s/mm   | 708 gr  | 7100          | 71029830     |