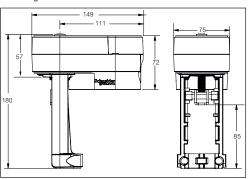

UL 60730-1(2-14)

Overige keuren ......IEC-168-2-2, EC-168-2-3, EC-168-2-1, EC-168-2-6

Behuizing .....aluminium Deksel .....PBT/PC

Kabelwartel...... M20 boring, geschikt voor kabel diameter 6...12 mm

Afmetingen 350C-24F