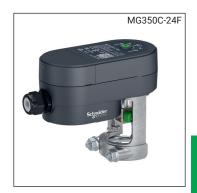

## MG350C-24F en MG350-24M

De MG350x-24x actuatoren voor klepafsluiters zijn elektromechanische aandrijvingen. F (floating) uitvoering zijn speciaal geschikt voor de regeling van 2- en 3-weg aangedreven klepafsluiters VG210 en VG310. De M (modulerend) uitvoering voor de V211, V211T, V311, V311T en V241/341 Meer kleuren LED's zijn geïntegreerd voor het aangeven van de diverse statussen.

| Туре       | Aansturing                           | Trafoverm. | Max. slaglengte | Looptijd | Gewicht | Productgroep. | Atikelnummer |
|------------|--------------------------------------|------------|-----------------|----------|---------|---------------|--------------|
| MG350-24F  | 3-draads floating<br>2-draads on/off | 5 VA       | 6,5 mm          | 8 s/mm   | 673 gr  | 7100          | 71029840     |
| MG350S-24F | 3-draads floating<br>2-draads on/off | 5 VA       | 6,5 mm          | 8 s/mm   | 673 gr  | 7100          | 71029850     |
| MG350-24M  | 0(2)10V min. impedantie $100$ Ω      | 7,2 VA     | 21,5 mm         | 4 s/mm   | 708 gr  | 7100          | 71029830     |