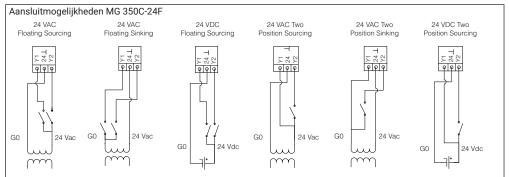

Veel functionaliteiten, zoals: Constante kracht met overtreksnelheid bescherming, 3-punts floating en 2 positie controle, sturing naar 0 en 24 V, hoge resolutie PCBA en motorbeweging voor een nauwkeurige positionering.

## Technische specificatie

Aansluitspanning ......24 VAC/DC ±20 %, 50 - 60 Hz

Kracht...... 350 N

Minimale pulslengte ......100 msec MG350C-24F

**MECHANISCH** 

Manuele bediening...... 3 mm 6-kantige sleutel (niet meegeleverd)