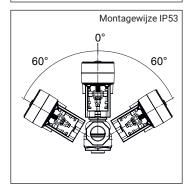

Opslagtemperatuur.....-40...70 °C

Luchtvochtigheid ...... 5....90 % rH niet condenserend

Beschermingsgraad ......IP 53

Geluid.....≤ 30 dB(A) op 1 meter afstand

EMC 200/108/EU, EN 61326-1:2006 en EN 60730-2-9 en