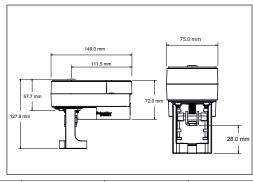

UL 60730-1(2-14)

Overige keuren ......IEC-168-2-2, EC-168-2-3, EC-168-2-1, EC-168-2-6

Behuizing .....aluminium Deksel .....PBT/PC

Kabelwartel...... M20 boring, geschikt voor kabel diameter 6...12 mm

Afmetingen 350C-24F