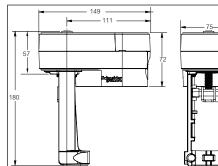

#### Afmetingen 350-24M

| Туре       | Aansturing                           | Trafoverm. | Max. slaglengte | Looptijd | Gewicht | Productgroep. | Atikelnummer |  |  |
|------------|--------------------------------------|------------|-----------------|----------|---------|---------------|--------------|--|--|
| MG350-24F  | 3-draads floating<br>2-draads on/off | 5 VA       | 6,5 mm          | 8 s/mm   | 673 gr  | 7100          | 71029840     |  |  |
| MG350S-24F | 3-draads floating<br>2-draads on/off | 5 VA       | 6,5 mm          | 8 s/mm   | 673 gr  | 7100          | 71029850     |  |  |
| MG350-24M  | 0(2)10V min.<br>impedantie 100Ω      | 7,2 VA     | 21,5 mm         | 4 s/mm   | 708 gr  | 7100          | 71029830     |  |  |