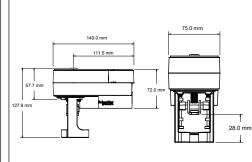

#### Afmetingen 350-24M

| Туре       | Aansturing                           | Trafoverm. | Max. slaglengte | Looptijd | Gewicht | Productgroep. | Atikelnummer |  |  |
|------------|--------------------------------------|------------|-----------------|----------|---------|---------------|--------------|--|--|
| MG350-24F  | 3-draads floating<br>2-draads on/off | 5 VA       | 6,5 mm          | 8 s/mm   | 673 gr  | 7100          | 71029840     |  |  |
| MG350S-24F | 3-draads floating<br>2-draads on/off | 5 VA       | 6,5 mm          | 8 s/mm   | 673 gr  | 7100          | 71029850     |  |  |
| MG350-24M  | 0(2)10V min.<br>impedantie 100Ω      | 7,2 VA     | 21,5 mm         | 4 s/mm   | 708 gr  | 7100          | 71029830     |  |  |