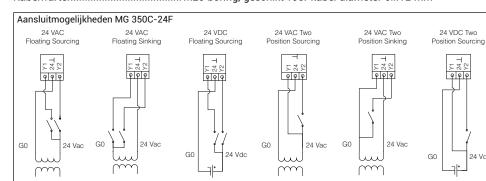

Veel functionaliteiten, zoals: Constante kracht met overtreksnelheid bescherming, 3-punts floating en 2 positie controle, sturing naar 0 en 24 V, hoge resolutie PCBA en motorbeweging voor een nauwkeurige positionering.