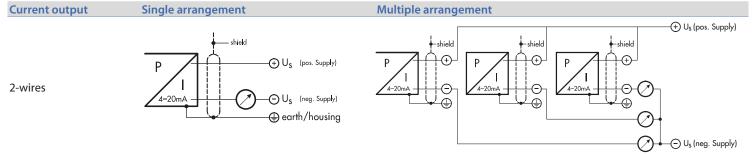

| ± 0.5% F.S.  | Storage temperature | ECL: | – 40°C +8 |
| Operating and media temperature | – 10°C +70°C |                     |      |           |

#### **Ordering codes** 2

| Item code Des | scription Item code | Description | Item code   | Description | Item code   | Description |
|---------------|---------------------|-------------|-------------|-------------|-------------|-------------|
| 2000.40.149 0 | 200 mbar 2000.40.15 | 0 0400 mbar | 2000.40.152 | 0600 mbar   | 2000.40.147 | 010 bar     |
| 2000.40.160 0 | 300 mbar 2000.40.15 | 1 0500 mbar | 2000.40.155 | 01 bar      |             |             |

### Type label description (example 4...mH20 model) 3



#### **Electrical connections** 4



### 4.1 Pressure connection



## 4.2 Connection of the measuring equipment