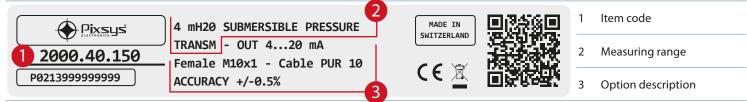

|---------------------------------|--------------|---------------------|------|-----------|
| Accuracy                        | ± 0.5% F.S.  | Storage temperature | ECL: | – 40°C +8 |
| Operating and media temperature | – 10°C +70°C |                     |      |           |

#### **Ordering codes** 2

| Item code Des | scription Item code | Description | Item code   | Description | Item code   | Description |
|---------------|---------------------|-------------|-------------|-------------|-------------|-------------|
| 2000.40.149 0 | 200 mbar 2000.40.15 | 0 0400 mbar | 2000.40.152 | 0600 mbar   | 2000.40.147 | 010 bar     |
| 2000.40.160 0 | 300 mbar 2000.40.15 | 1 0500 mbar | 2000.40.155 | 01 bar      |             |             |

### Type label description (example 4...mH20 model) 3



#### **Electrical connections** 4



### 4.1 Pressure connection



## 4.2 Connection of the measuring equipment