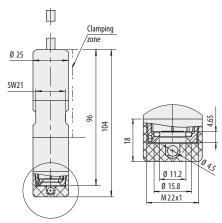

---|------|-----------|
| Accuracy                        | ± 0.5% F.S.  | Storage temperature | ECL: | – 40°C +8 |
| Operating and media temperature | – 10°C +70°C |                     |      |           |

#### **Ordering codes** 2

| Item code Des | scription Item code | Description | Item code   | Description | Item code   | Description |
|---------------|---------------------|-------------|-------------|-------------|-------------|-------------|
| 2000.40.149 0 | 200 mbar 2000.40.15 | 0 0400 mbar | 2000.40.152 | 0600 mbar   | 2000.40.147 | 010 bar     |
| 2000.40.160 0 | 300 mbar 2000.40.15 | 1 0500 mbar | 2000.40.155 | 01 bar      |             |             |

### Type label description (example 4...mH20 model) 3



#### **Electrical connections** 4



### 4.1 Pressure connection



## 4.2 Connection of the measuring equipment