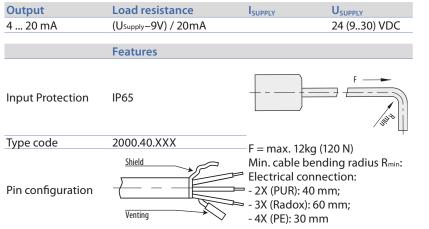

### chnical specifications

| Technical specificat            |              | -                   |      |           |
|---------------------------------|--------------|---------------------|------|-----------|
| Accuracy                        | ± 0.5% F.S.  | Storage temperature | ECL: | – 40°C +8 |
| Operating and media temperature | – 10°C +70°C |                     |      |           |

#### **Electrical connections** 4